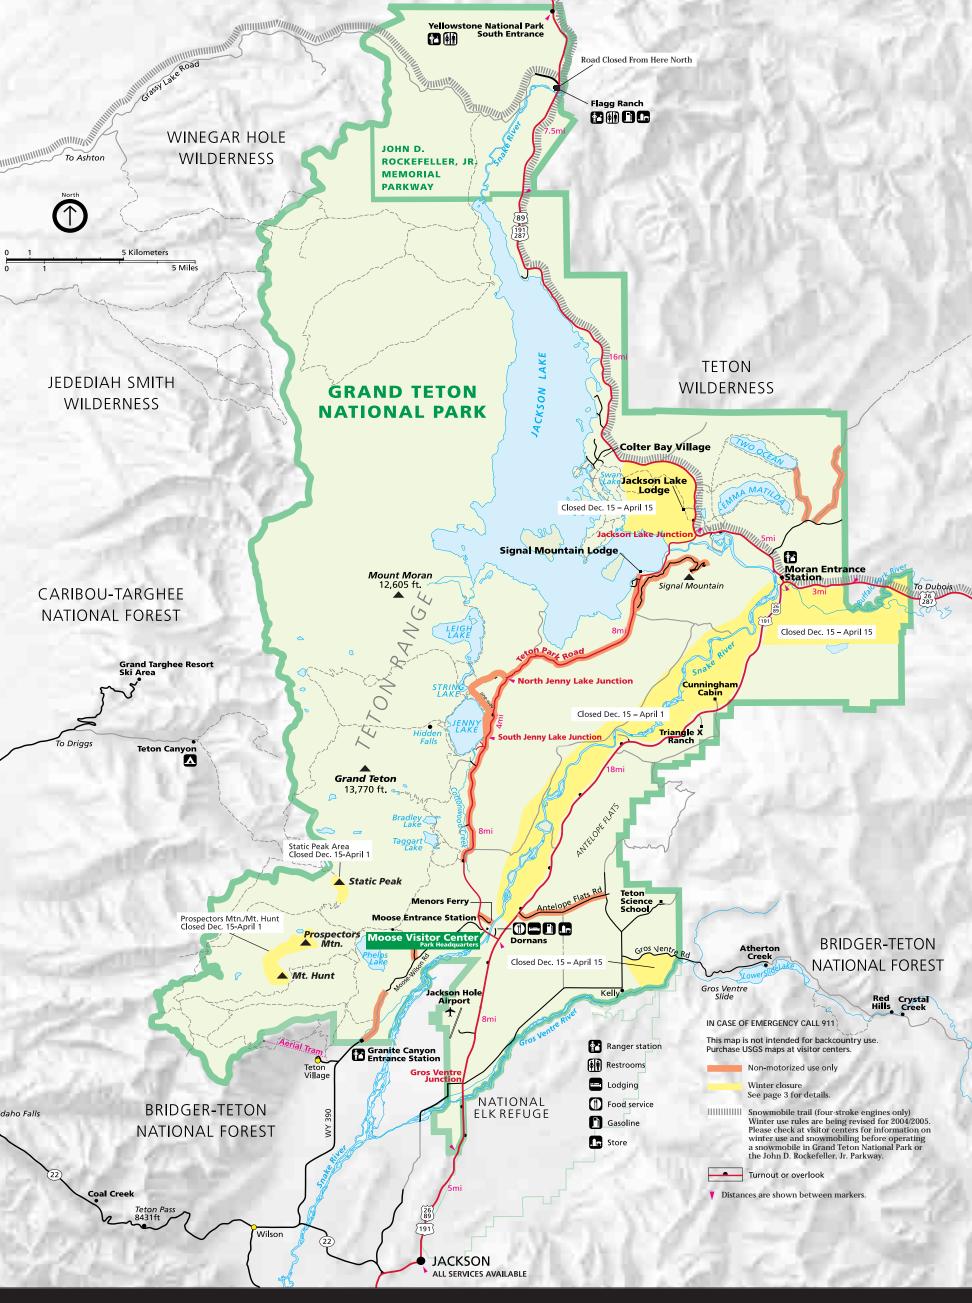

## Visitor Services

The Moose Visitor Center is open daily (except December 25) from 8:00 a.m. to 5:00 p.m. Services include information, cross-country ski trail maps, publication sales, audio-visual programs, natural history exhibits and permits for backpacking, boating and mountaineering. Ranger-led

snowshoe hikes (snowshoes provided, reservations required) are offered from late December to mid-March. Call (307) 739-3399 to make reservations. Check at the visitor center for other ranger-led activities. The Flagg Ranch information station is open daily from mid-December to mid-March. Closed December 25. Hours are 8:00 a.m. to 5:00 p.m. Services include information, crosscountry ski trail maps and publication sales. Dates and times of operation are subject to change at any time.